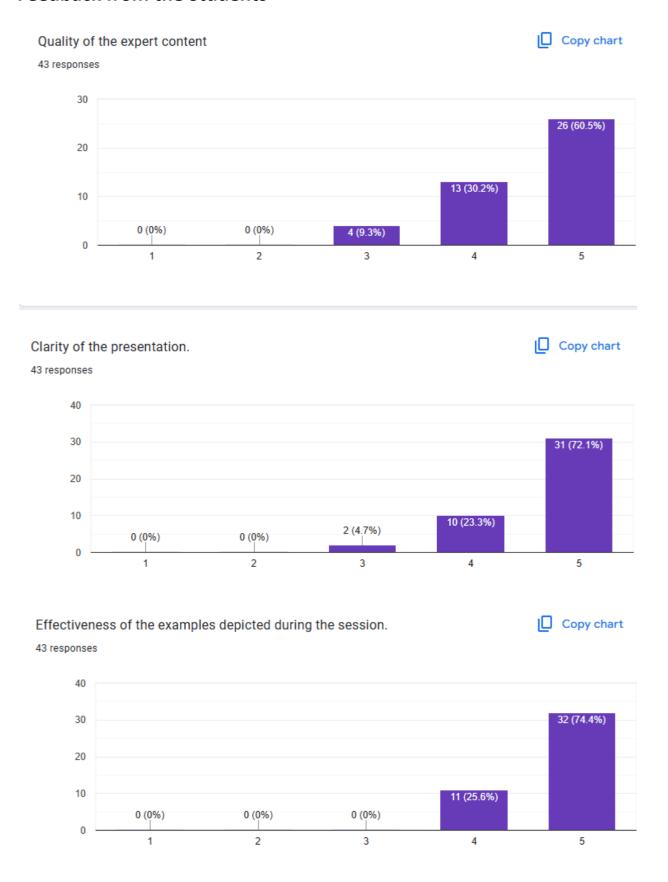

#### **Feedback from the Students**

How relevant was the content of the session to your course or academic interests?

Copy chart

43 responses