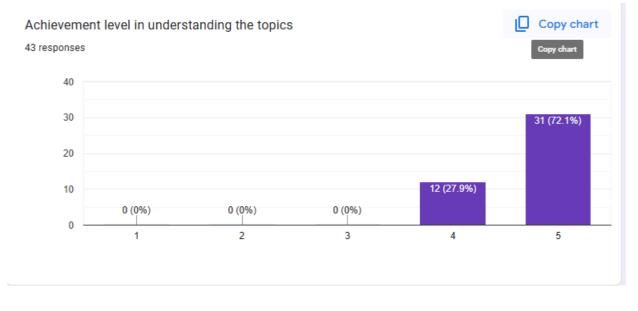

#### **Feedback from the Students**

How relevant was the content of the session to your course or academic interests?

Copy chart

43 responses