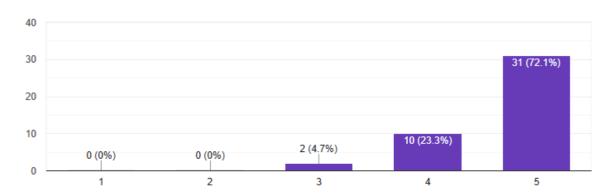

#### **Feedback from the Students**

How relevant was the content of the session to your course or academic interests?

Copy chart

43 responses