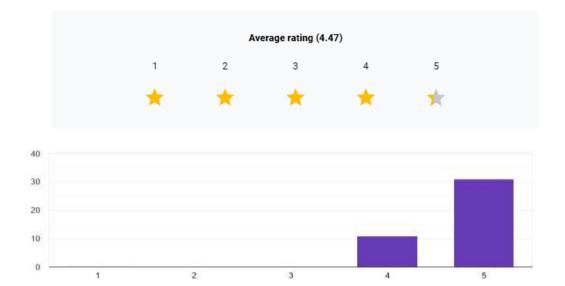

 How satisfied were you with the overall experience of the industrial visit to ISRO?

## **Feedback Analysis**

How satisfied were you with the overall experience of the industrial visit to ISRO?

Were the technical sessions relevant to your interests

How was the overall coordination and organization of the visit?