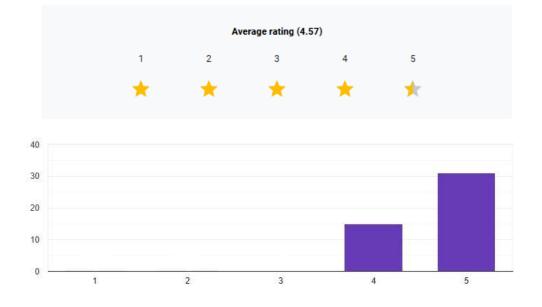

#### 24/05/2025, 12:58

Feedback - ISRO

6. Were the technical sessions relevant to your interests \*

7. How was the overall coordination and organization of the visit? \*

8. Any other comments or suggestions?

## **Feedback Analysis**

How satisfied were you with the overall experience of the industrial visit to ISRO?

Were the technical sessions relevant to your interests

How was the overall coordination and organization of the visit?