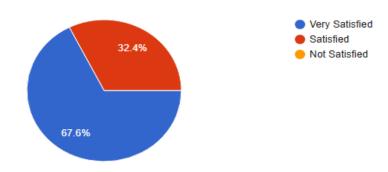

# Feedback - ISKCON

| * In | dicates required question                                                                                  |
|------|------------------------------------------------------------------------------------------------------------|
|      | Email *                                                                                                    |
| 2.   | Name *                                                                                                     |
| 3.   | Section *  Mark only one oval.                                                                             |
|      |                                                                                                            |
| 4.   | How satisfied were you with the overall experience of the industrial visit to the *Akshaya Patra - ISKCON? |
|      | Mark only one oval.  Very Satisfied                                                                        |
|      | Satisfied  Not Satisfied                                                                                   |
| 5.   | How informative did you find the presentation given by the foundation people? *                            |
|      | Mark only one oval.  Very Informative                                                                      |
|      | Informative                                                                                                |
|      | Not Informative                                                                                            |