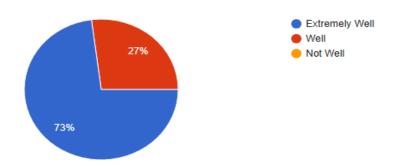

| 6. | How well did the visit provide insight into the food distribution process, including food preparation, packaging, and delivery? | * |
|----|---------------------------------------------------------------------------------------------------------------------------------|---|
|    | Mark only one oval.                                                                                                             |   |
|    | Extremely Well                                                                                                                  |   |
|    | Well                                                                                                                            |   |
|    | Not Well                                                                                                                        |   |
| 7. | Any other Comments?*                                                                                                            |   |
|    |                                                                                                                                 |   |
|    |                                                                                                                                 |   |
|    |                                                                                                                                 |   |
|    |                                                                                                                                 |   |
|    |                                                                                                                                 |   |

How well did the visit provide insight into the food distribution process, including food preparation, packaging, and delivery?