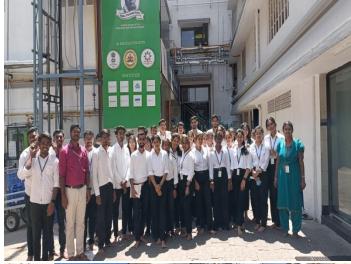

#### **About the Visit**

The Department of Master of Computer Applications at New Horizon College of Engineering organized a student visit to Akshaya Patra, ISKCON on February 27, 2025. A total of 48 first-

semester MCA students, accompanied by two faculty members, travelled by a college-provided bus for the full-day visit.

The journey commenced at 08:30 AM, reaching the destination by 10:30 AM. Upon arrival, Mr. Ankit Mishra, Program Coordinator, guided the students to the conference room, where he provided insights into the kitchen infrastructure, daily operations, IoT implementation at Akshaya Patra, and key statistics on meal production and distribution.