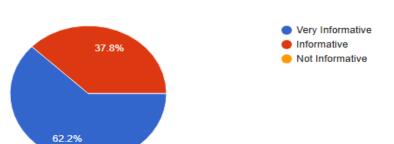

# Feedback - ISKCON

| * In | dicates required question                                                                                  |
|------|------------------------------------------------------------------------------------------------------------|
|      | Email *                                                                                                    |
| 2.   | Name *                                                                                                     |
| 3.   | Section *  Mark only one oval.                                                                             |
|      |                                                                                                            |
| 4.   | How satisfied were you with the overall experience of the industrial visit to the *Akshaya Patra - ISKCON? |
|      | Mark only one oval.  Very Satisfied                                                                        |
|      | Satisfied  Not Satisfied                                                                                   |
| 5.   | How informative did you find the presentation given by the foundation people? *                            |
|      | Mark only one oval.  Very Informative                                                                      |
|      | Informative                                                                                                |
|      | Not Informative                                                                                            |