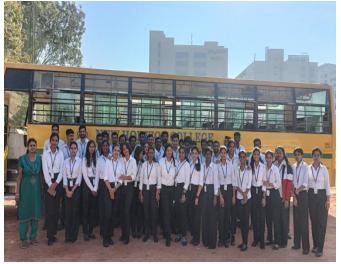

#### **About the Visit**

The Department of Master of Computer Applications at New Horizon College of Engineering organized a student visit to Akshaya Patra, ISKCON on February 27, 2025. A total of 48 first-

semester MCA students, accompanied by two faculty members, travelled by a college-provided bus for the full-day visit.

The journey commenced at 08:30 AM, reaching the destination by 10:30 AM. Upon arrival, Mr. Ankit Mishra, Program Coordinator, guided the students to the conference room, where he provided insights into the kitchen infrastructure, daily operations, IoT implementation at Akshaya Patra, and key statistics on meal production and distribution.