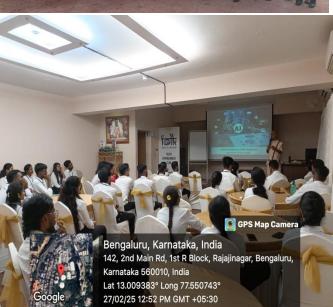

semester MCA students, accompanied by two faculty members, travelled by a college-provided bus for the full-day visit.

The journey commenced at 08:30 AM, reaching the destination by 10:30 AM. Upon arrival, Mr. Ankit Mishra, Program Coordinator, guided the students to the conference room, where he provided insights into the kitchen infrastructure, daily operations, IoT implementation at Akshaya Patra, and key statistics on meal production and distribution.

Additionally, students attended an interactive session conducted by the Youth Empowerment Club in collaboration with FOLK (Friends of Lord Krishna).