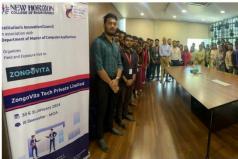

#### Poster sample& **Collage Photo**

**Institution's Innovation Council** 

in association with

**Department of Master of Computer Applications** 

Organizes

Field and Exposure Visit to

# ZongoVita Tech Private Limited

📆 30 & 31 January 2024

III Semester - MCA

Prof. Neethu Tressa

Dr. Asha V

IIC Coordinator - MCA

HOD-MCA

Dr. A Sujin Jose