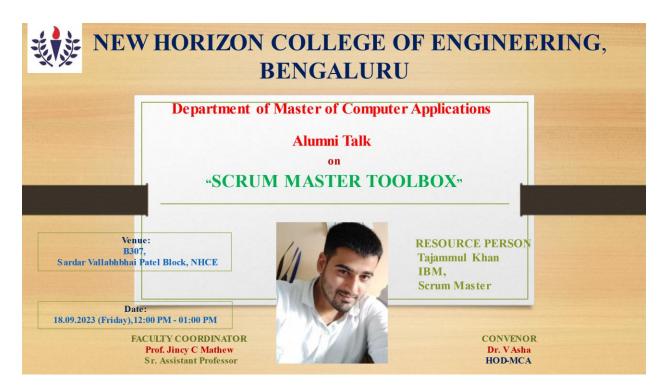

Report on: Alumni Talk on "Scrum Master Toolbox"

**Date:** 18-08-2023

**Timing:** 12:10 pm.

Venue: B307,MCA Department, NHCE

Faculty Programme Co-ordinator: Prof.Jincy C Mathew, Sr. Assistant Professor,

Department of MCA, NHCE

Convenor: Dr. V. Asha

**Participants: MCA Students (MCA)** 

No. of participants:80

Feedback link: https://forms.gle/SZ1U7ugAwrvVJawcB

**Poster:** 

An Alumni Talk on Session "Scrum Master Toolbox" was organized by MCA department, NHCE on 18<sup>th</sup> August 2023.

## **Objective:**

On 18<sup>th</sup> August 2023, an Alumni Talk on "**Scrum Master Toolbox**" was conducted by Tajammul Khan in New Horizon College of Engineering to increase the knowledge. This program was hosted by Department of MCA, NHCE. It was held for students of MCA to provide an opportunity to learn ,install and use appropriate tools for Scrum Master

### **Content:**.

Alumni Talk on "**Scrum Master Toolbox**" aims to impart technical and practical knowledge to students and future software developers.

Mr. Tajammul Khan an Alumni working as Scrum Master in IBM pvt ltd. introduced the students to the basic tools of Scrum Master and demonstrated how Scrum masters serve as facilitators for agile teams working under the scrum methodology. They're the point person responsible for understanding the big development picture of each sprint. They bridge the needs of product management, sales, marketing, operations, and product development.