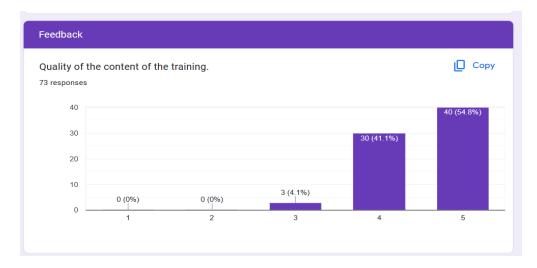

r and demonstrated how Scrum masters serve as facilitators for agile teams working under the scrum methodology. They're the point person responsible for understanding the big development picture of each sprint. They bridge the needs of product management, sales, marketing, operations, and product development.

He gave an insight about his college days in new horizon and his work experience. He even gave tips to prepare for placement and as well how he is learning and trying to improve his work.

### **Conclusion:**

The session provided long insight towards "**Scrum Master Toolbox**" concepts and usages of tools to work on it. This session has impacted much on students to explore much more in this field.

Glimpse on the Alumni Talk on "Scrum Master Toolbox" for students on 18/09/2023







### Clarity of the presentation.

73 responses



# Effectiveness of the examples depicted during the training.

73 responses



### What is your understanding from the session?

73 responses



### Rate the relevance of the topic.

73 responses



# **Sample Participation Certificate**



|  |        |                        | EVEN SEMESTER - 202<br>SEMESTER II - SECTIO        |                               |     |
|--|--------|------------------------|----------------------------------------------------|-------------------------------|-----|
|  |        |                        | SBRUH MAS                                          | TER TOOLBOX                   |     |
|  | SL No. | USN                    | ABDUR RAHMAN                                       | Signature