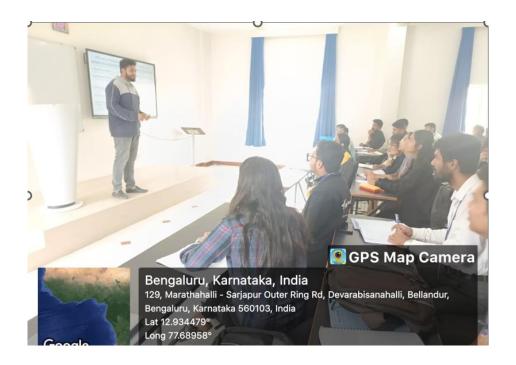

aster and demonstrated how Scrum masters serve as facilitators for agile teams working under the scrum methodology. They're the point person responsible for understanding the big development picture of each sprint. They bridge the needs of product management, sales, marketing, operations, and product development.

He gave an insight about his college days in new horizon and his work experience. He even gave tips to prepare for placement and as well how he is learning and trying to improve his work.

### **Conclusion:**

The session provided long insight towards "**Scrum Master Toolbox**" concepts and usages of tools to work on it. This session has impacted much on students to explore much more in this field.

Glimpse on the Alumni Talk on "Scrum Master Toolbox" for students on 18/09/2023







### Clarity of the presentation.

73 responses



# Effectiveness of the examples depicted during the training.

73 responses



### What is your understanding from the session?

73 responses



### Rate the relevance of the topic.

73 responses



# **Sample Participation Certificate**



|  |        |                        | EVEN SEMESTER - 202<br>SEMESTER II - SECTIO        |                               |     |
|--|--------|------------------------|----------------------------------------------------|-------------------------------|-----|
|  |        |                        | SBRUH MAS                                          | TER TOOLBOX                   |     |
|  | SL No. | USN                    | ABDUR RAHMAN                                       | Signature